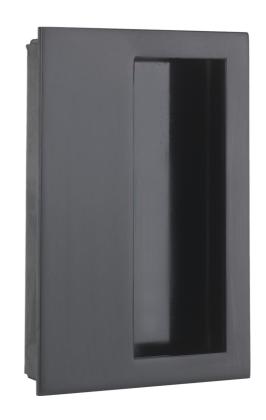

## flush pull handle, small by Vesna Aksentijevic

## VAFP01

Architect-designed minimalist small flush pull handle
This is the smallest of three flush pull handles designed by London
based Vesna Aksentijevic. The products embrace all interior uses from
furniture pulls to sliding and hinged doors. The aesthetic language is a
minimal as possible, all based on a series of careful proportions within
the fitting itself. Like all izé luxury door hardware, the flush pull handle is
available in the full range of izé materials.

**width**: 80

Optional specifications: height: 120 mmdepth: 21 mm

Finish: available in all izé finishes

E sales@ize.info
T 0044 207 384 3302
I @ize\_werkbund
www.ize.info