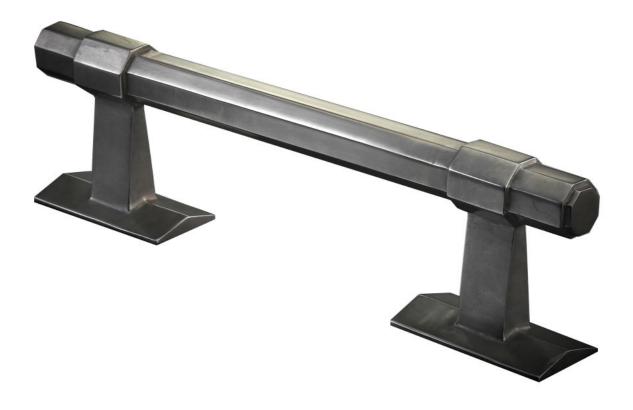

## ADP02

Luxury pull handle based on a historic design This is one of three pull handles that izé produced for the 34 Mayfair restaurant. Martin Brudnizki Design Studio took inspiration from Edwardian and Art Deco designs and, in keeping with the retro feel, izé adapted the design from an old Comyn Ching catalogue of the 1940s, bought at auction. They would be ideal for use on projects that also want a retro vibe.Like all izé luxury door handles, the pull handles are available in the full range of izé finishes.

Length : 300 mm Projection : 60 mm Finish : Available in all izé finishes E sales@ize.info T 0044 207 384 3302 I @ize\_werkbund www.ize.info