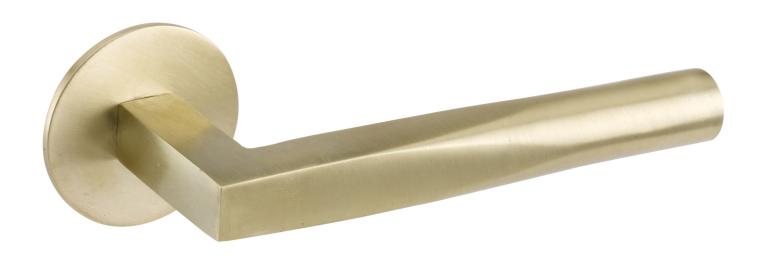

## vicky lever handle by Patrick and Claudia Lynch

## LAL01

Architects Patrick and Claudia Lynch originally designed this lever handle for use on their Kings Gate development in London's Victoria (hence the name). It reconciles the rigorous geometries of the square and the circle in a section that morphs from one to the other, giving a comfortable round grip yet presenting the beginnings of a square section to the thumb as it pulls. The original was cast in solid white bronze and hand-polished. However, like all izé luxury door handles, Vicky is available in the full range of izé materials.

Width: 18 mm Length: 140 mm Projection: 50 mm Rose diameter: 50 mm

Finish: Available in all izé finishes

E sales@ize.info
T 0044 207 384 3302
I @ize\_werkbund
www.ize.info