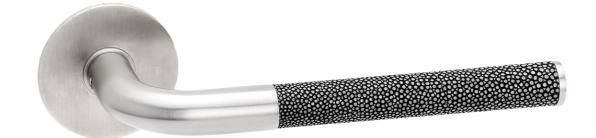

## basics lever handle, shagreen grip/ Sergison Bates

Architect-designed luxury lever handle This lever handle, designed by Sergison Bates, one of the most thoughtful and sophisticated practices, is part of a family of hardware that shares a common language of form and making, based on bending, folding and fabricating. In this instance, the shagreen grip has the tactile and naturally patterned texture of the Asian stingrays from which it is taken. Like all izé luxury door hardware, the lever handle is available in the full range of izé materials.

Length : 158 mm Projection : 58 mm Rose diameter : 50 mm Finish : Available in all izé finishes izé

E sales@ize.info T 0044 207 384 3302 I @ize\_werkbund www.ize.info