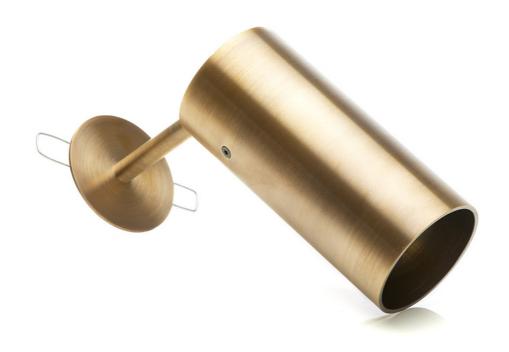

## Spot On Light by Hans Verstuyft

## HVL01

The fixture is a cylinder on a foot as fine as possible. The cylinder hides the light source to achieve a dark light effect with a standard retrofit lamp. The fine elegant suspension makes the luminaire more an object. The patinated brass is used for a timeless aspect, it shows the material in its depth which can not be obtained with coated materials. By extending the suspension, the lamp gets a decorative aspect, for example above a dining table.

**Diameter**: 58 mm **Foot lenght**: 80 mm **Cylinder lenght**: 125 mm

Angle: 111°

E sales@ize.info
T 0044 207 384 3302
I @ize\_werkbund
www.ize.info