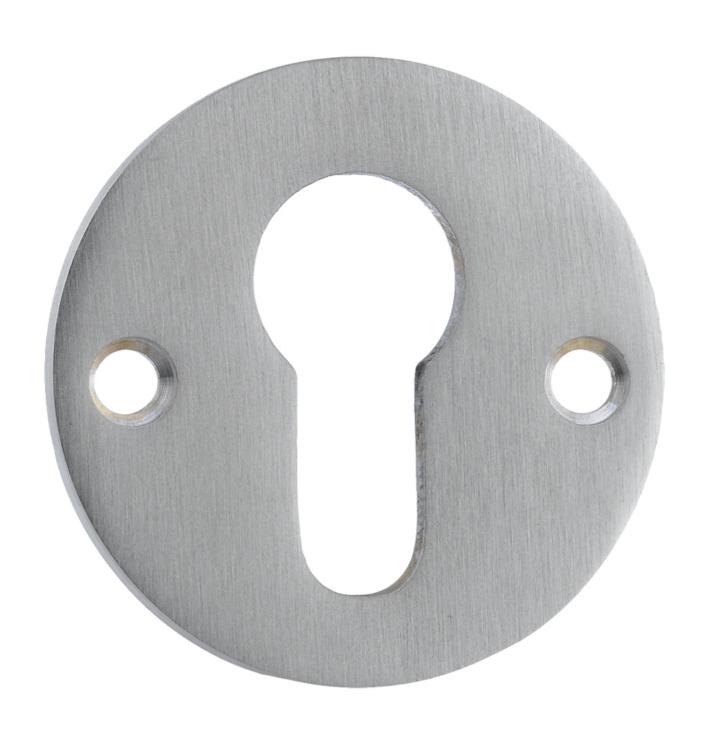

## SBE01

Architect-designed luxury escutcheon

This escutcheon is part of the range designed by Sergison Bates, one of the most thoughtful and sophisticated practices. It is part of a comprehensive family of hardware that shares a common language of form and making, based on bending, folding and fabricating. Like all izé luxury door hardware, the escutcheon is available in the full range of izé materials.

Diameter: 50 mm

Finish: Satin stainless steel, polished stainless steel and Physical

vapour deposition

E sales@ize.info
T 0044 207 384 3302
I @ize\_werkbund
www.ize.info