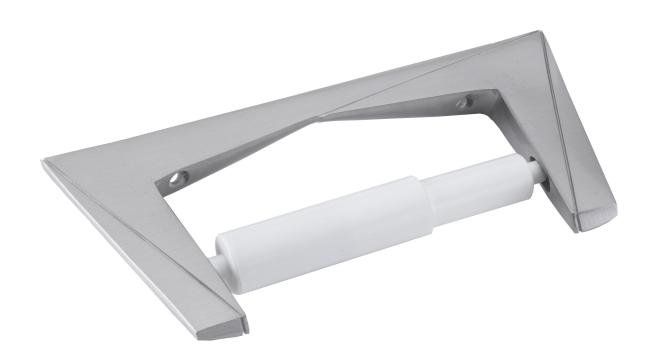

## flamingo toilet roll holder by Make Architects

## MKA04

Architect-designed luxury toilet roll holder London-based architect Make collaborated with izé on designing ironmongery for its project at 55 Baker Street, London. The Flamingo hardware picked up on the micro-scale the faceted glazed insertion to create a new lobby and atrium that the architect used to give a new life to the building. The toilet roll holder follows the design of the rest of the Flamingo range, which reflects and refracts the angular planes of the architecture.Like all izé luxury ironmongery, the toilet roll holder is available in the full range of izé materials.

**Length**: 210 mm **Projection**: 97 mm

Finish: Available in all izé finishes

E sales@ize.info T 0044 207 384 3302 I @ize\_werkbund www.ize.info