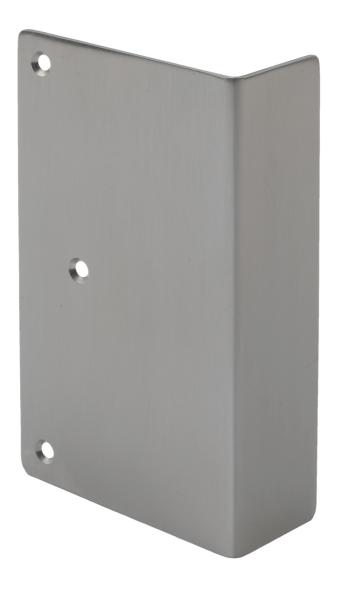

## SBP03

Architect-designed luxury sliding-door handle This sliding-door handle is part of the range designed by Sergison Bates, one of the most thoughtful and sophisticated practices. It is part of a comprehensive family of hardware that shares a common language of form and making, based on bending, folding and fabricating.Like all izé luxury door hardware, the sliding-door handle is available in the full range of izé materials.

## Width : 38 mm

**Optional specifications** : Height: 150 mmScrew side width: 85 mm **Finish** : Available in all izé finishes E sales@ize.info T 0044 207 384 3302 I @ize\_werkbund www.ize.info