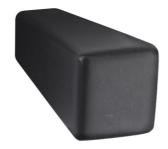

## wedge cabinet knob by David Adjaye

## DAK02

Architect-designed luxury cabinet knob

Designed by David Adjaye, one of the most important architects on the world stage, this cabinet knob subverts our ideas of what a knob should look like, with its angular form, expanding as it comes towards the user. It has been designed to co=ordinate with the medium wedge door knob and the large wedge door knob. Like all izé luxury door hardware, the cabinet knob is available in the full range of izé materials.

Width: 20 mm Projection: 45 mm

Finish: Available in all izé finishes

E sales@ize.info T 0044 207 384 3302 I @ize\_werkbund www.ize.info