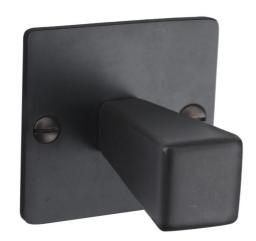

## DAT02

Architect-designed luxury bathroom set
Designed by David Adjaye, one of the most important architects on the
world stage, this bathroom set subverts our ideas of what a knob should
look like, with its angular form, expanding as it comes towards the user.
It has been designed to co-ordinate with the medium wedge door knob
and the large wedge door knob. Like all izé luxury door hardware, the
bathroom set is available in the full range of izé materials.

Width: 20 mm Projection: 47 mm Rose: 50 x 50 mm

Finish: Available in all izé finishes

E sales@ize.info
T 0044 207 384 3302
I @ize\_werkbund
www.ize.info