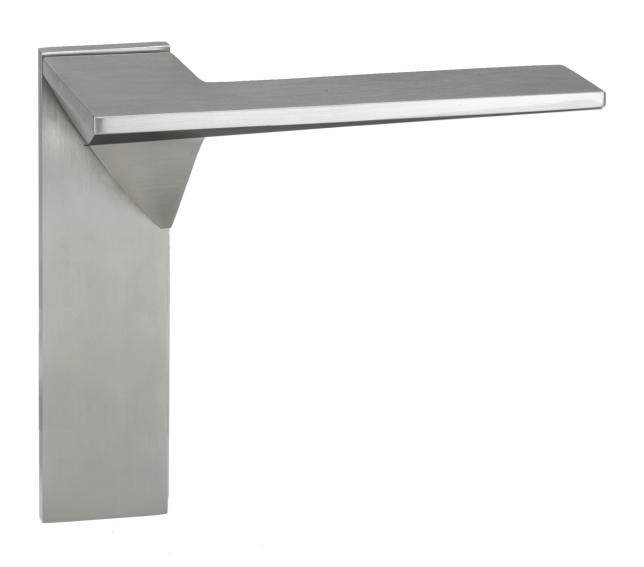

## Z-lever handle, large by Eric Parry

## EPL02

Architect-designed handle with haptic surprise Leading architect Eric Parry designed the Z-lever range for izé as a means of absorbing all the elements of ironmongery – the horizontal handle and vertical lock plate – in a single, sculptural element. Deceptively simple, the Z –levers are pleasing to touch and use, offering what Parry describes as a 'haptic surprise'. Like all Izé luxury handles, it is available in all the Izé finishes.

Length: 130 mm
Projection: 70 mm
Backplate width: 35 mm

Finish: Available in all izé finishes

E sales@ize.info T 0044 207 384 3302 I @ize\_werkbund www.ize.info